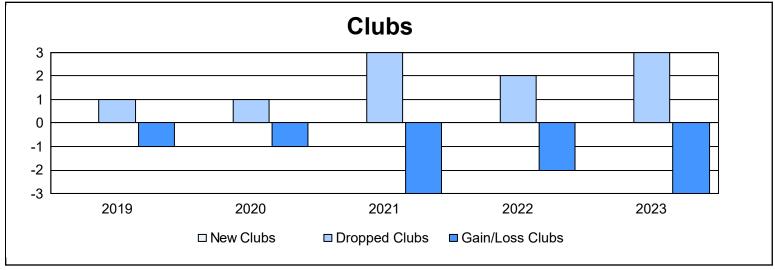

District 106 A As of June 2023 Cumulative

| Year      | New<br>Clubs | Dropped<br>Clubs | Gain/<br>Loss<br>Clubs | New<br>Members | Charter<br>Members | Reinstate<br>Members | Transfer<br>Members | Total<br>Member<br>Added | Total<br>Members<br>Dropped | Gain/<br>Loss<br>Members |
|-----------|--------------|------------------|------------------------|----------------|--------------------|----------------------|---------------------|--------------------------|-----------------------------|--------------------------|
| 2018-2019 | 0            | 1                | -1                     | 77             | 2                  | 1                    | 8                   | 88                       | 145                         | -57                      |
| 2019-2020 | 0            | 1                | -1                     | 81             | 0                  | 0                    | 6                   | 87                       | 125                         | -38                      |
| 2020-2021 | 0            | 3                | -3                     | 37             | 1                  | 1                    | 6                   | 45                       | 135                         | -90                      |
| 2021-2022 | 0            | 2                | -2                     | 65             | 1                  | 3                    | 9                   | 78                       | 141                         | -63                      |
| 2022-2023 | 0            | 3                | -3                     | 72             | 0                  | 3                    | 5                   | 80                       | 140                         | -60                      |
| Average   | 0            | 2                | -2                     | 66             | 1                  | 2                    | 7                   | 76                       | 137                         | -62                      |