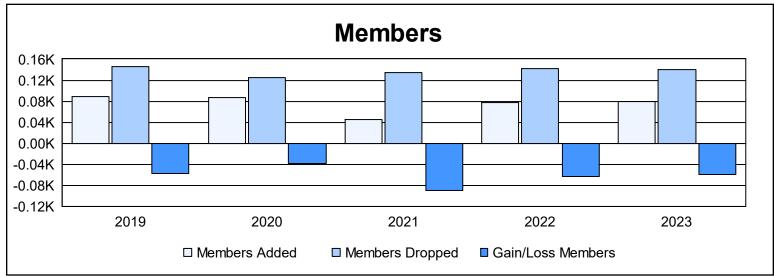

District 106 A As of June 2023 Cumulative

| Year      | New<br>Clubs | Dropped<br>Clubs | Gain/<br>Loss<br>Clubs | New<br>Members | Charter<br>Members | Reinstate<br>Members | Transfer<br>Members | Total<br>Member<br>Added | Total<br>Members<br>Dropped | Gain/<br>Loss<br>Members |
|-----------|--------------|------------------|------------------------|----------------|--------------------|----------------------|---------------------|--------------------------|-----------------------------|--------------------------|
| 2018-2019 | 0            | 1                | -1                     | 77             | 2                  | 1                    | 8                   | 88                       | 145                         | -57                      |
| 2019-2020 | 0            | 1                | -1                     | 81             | 0                  | 0                    | 6                   | 87                       | 125                         | -38                      |
| 2020-2021 | 0            | 3                | -3                     | 37             | 1                  | 1                    | 6                   | 45                       | 135                         | -90                      |
| 2021-2022 | 0            | 2                | -2                     | 65             | 1                  | 3                    | 9                   | 78                       | 141                         | -63                      |
| 2022-2023 | 0            | 3                | -3                     | 72             | 0                  | 3                    | 5                   | 80                       | 140                         | -60                      |
| Average   | 0            | 2                | -2                     | 66             | 1                  | 2                    | 7                   | 76                       | 137                         | -62                      |